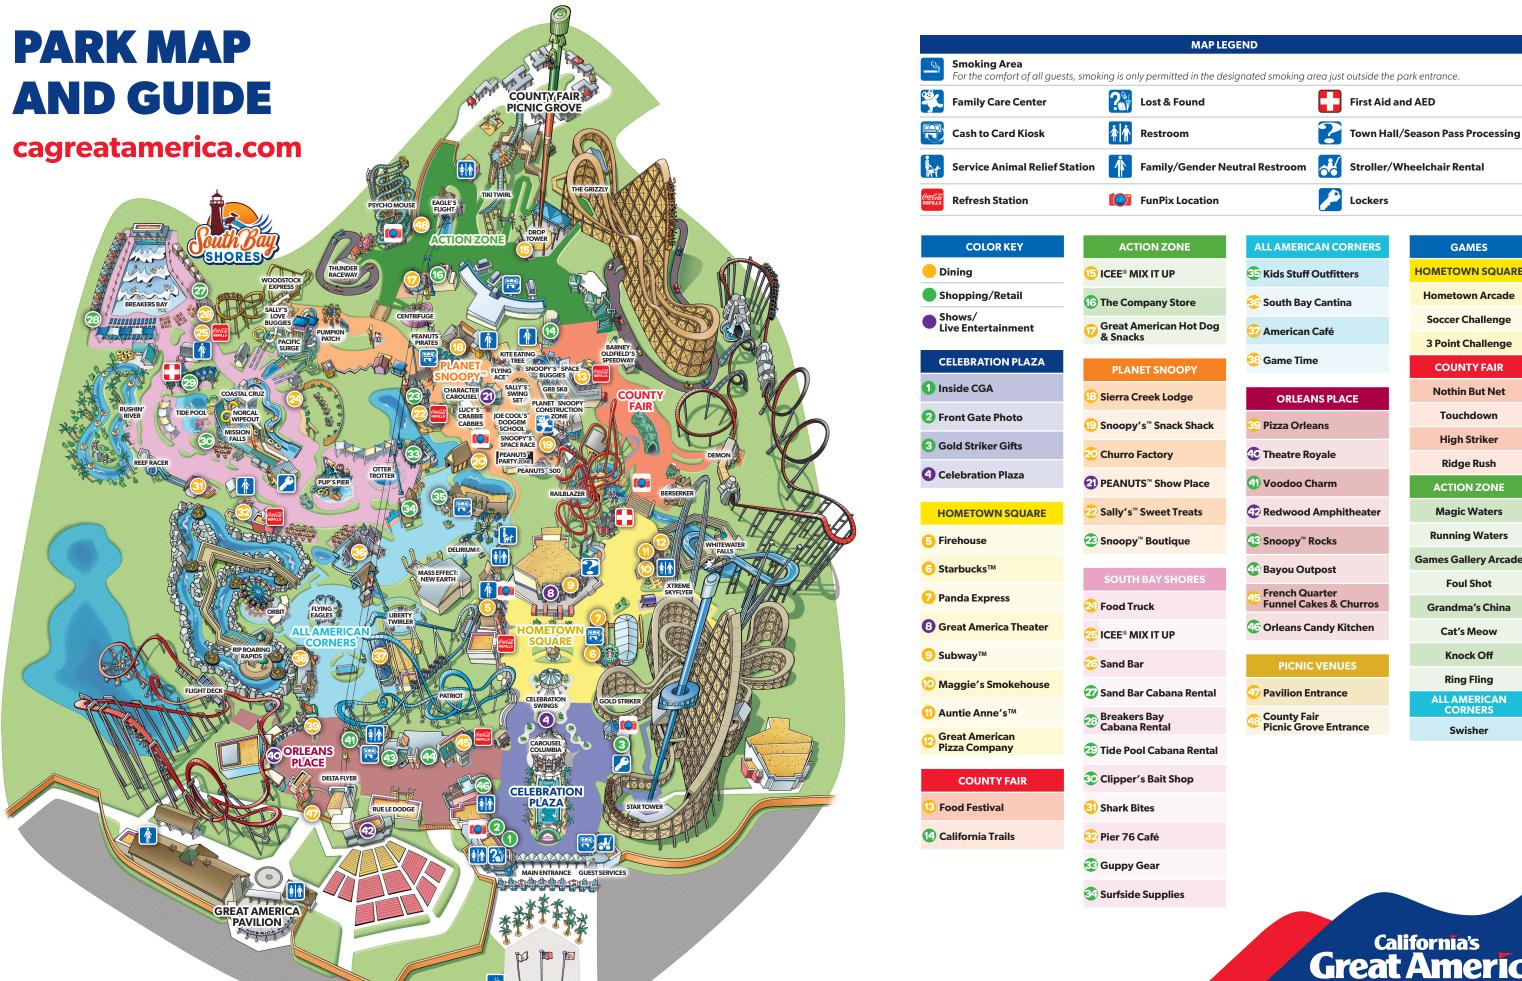

**GAMES HOMETOWN SQUARE Hometown Arcade Soccer Challenge** 3 Point Challenge **COUNTY FAIR Nothin But Net** Touchdown **High Striker Ridge Rush ACTION ZONE Magic Waters Running Waters Games Gallery Arcade Foul Shot Grandma's China** Cat's Meow **Knock Off Ring Fling ALL AMERICAN** 